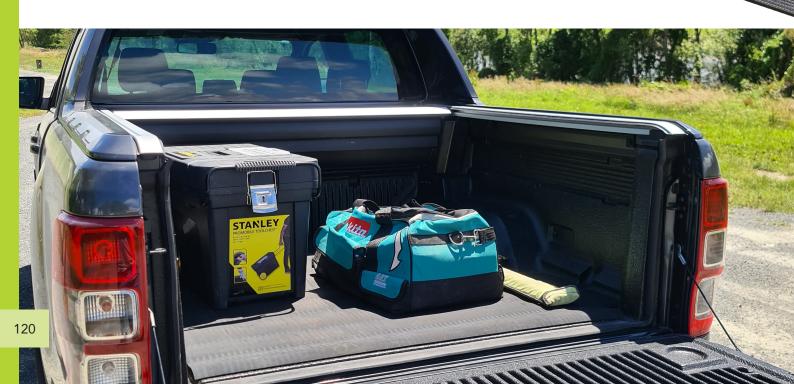

## **BISON UTE MAT**

This very high quality and heavy duty rubber which is designed to protect ute trays and provide a slip-resistant surface. Can be easily cut to any size and shape of any double cab ute. The non-slip texture is easy to clean.

## **FEATURES**

- Ideal for ute trays, vans, trucks, workbenches, liner, tradesmen
- Approx. 6mm thick
- Very heavy duty, premium, hard wearing & very durable rubber construction
- Anti-slip surface protects your cargo and stops tools and equipment from sliding around
- Made from recycled tyre rubber
- Can be easily cut to fit your ute tray with a knife
- Outdoor/indoor use