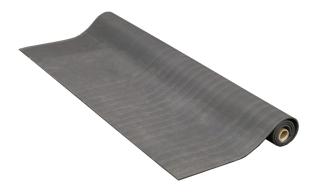

## **BISON UTE MAT**

This very high quality and heavy duty rubber which is designed to protect ute trays and provide a slip-resistant surface. Can be easily cut to any size and shape of any double cab ute. The non-slip texture is easy to clean.

## **FEATURES**

- Ideal for ute trays, vans, trucks, workbenches, liner, tradesmen
- Approx. 6mm thick
- Very heavy duty, premium, hard wearing & very durable rubber construction
- Anti-slip surface protects your cargo and stops tools and equipment from sliding around
- Made from recycled tyre rubber
- Can be easily cut to fit your ute tray with a knife
- Outdoor/indoor use